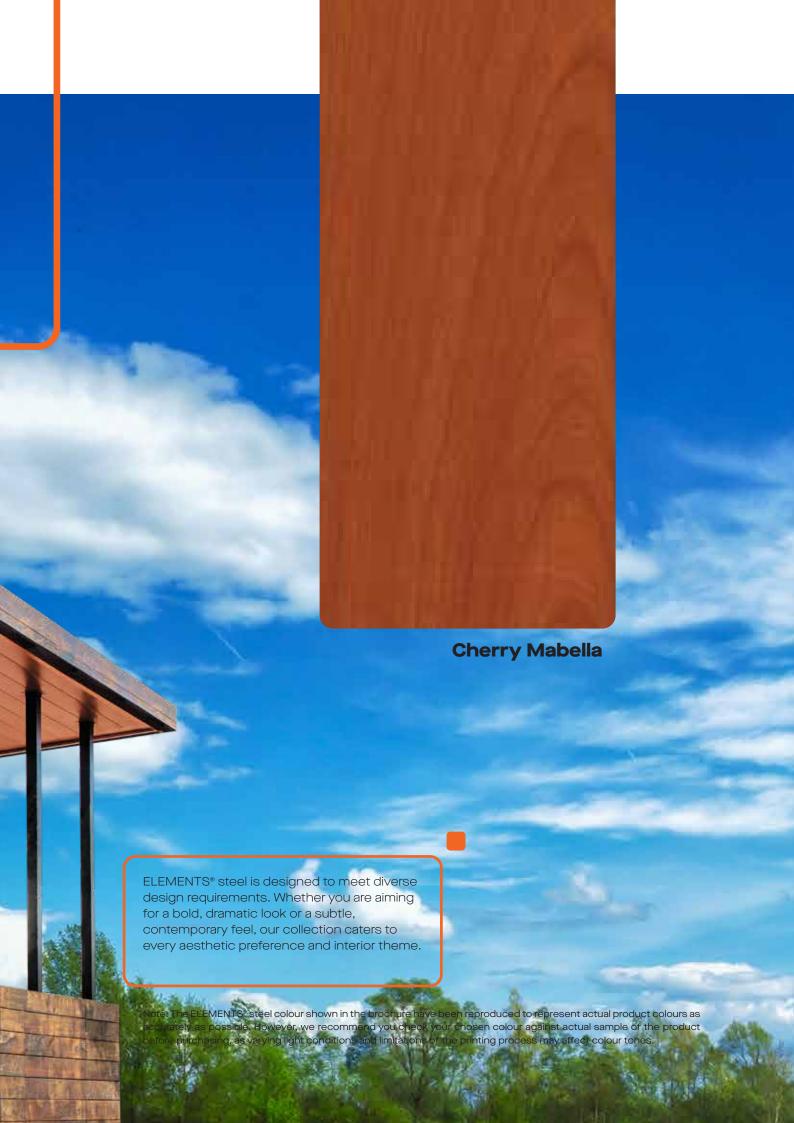

## Elements

THE WARMTH AND
BEAUTY OF
NATURAL WOOD
GRAINS ADORNING
YOUR INTERIORS

ELEVATE YOUR SPACE WITH ELEMENTS® STEEL AND DISCOVER A NEW STANDARD OF DURABILITY, STYLE, AND SUSTAINABILITY

STYLISH WOOD GRAIN
PATTERN TO
COMPLEMENT
EVERY DESIGN PALETTE